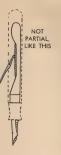

SECOND — Compression Stroke (Gently Pressed Down About 1/4 Inch)

EDGE - SEE "FOURTH"

THIRD-Pen released, Penfiller evacuating air completely.

FOURTH - Atmospheric pressure forces ink into pen, filling more completely than pen's own mechanism.

The easiest way to demonstrate the Torry Pentiller is with a cut-way pen all illustrated. Insert his pen in the pentiller, slowly pushing it down, depressing the FEVHLLER, present about one question that the control of the pentiller, and the pentiller pentiller, and the pentille